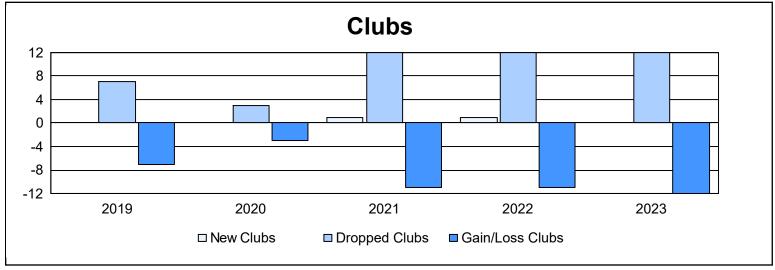

| Year      | New<br>Clubs | Dropped<br>Clubs | Gain/<br>Loss<br>Clubs | New<br>Members | Charter<br>Members | Reinstate<br>Members | Transfer<br>Members | Total<br>Member<br>Added | Total<br>Members<br>Dropped | Gain/<br>Loss<br>Members |
|-----------|--------------|------------------|------------------------|----------------|--------------------|----------------------|---------------------|--------------------------|-----------------------------|--------------------------|
| 2018-2019 | 0            | 7                | -7                     | 753            | 6                  | 50                   | 49                  | 858                      | 1,084                       | -226                     |
| 2019-2020 | 0            | 3                | -3                     | 550            | 13                 | 50                   | 33                  | 646                      | 977                         | -331                     |
| 2020-2021 | 1            | 12               | -11                    | 484            | 39                 | 58                   | 76                  | 657                      | 1,125                       | -468                     |
| 2021-2022 | 1            | 12               | -11                    | 698            | 32                 | 116                  | 30                  | 876                      | 1,134                       | -258                     |
| 2022-2023 | 0            | 12               | -12                    | 572            | 2                  | 97                   | 55                  | 726                      | 1,019                       | -293                     |
| Average   | 0            | 9                | -9                     | 611            | 18                 | 74                   | 49                  | 753                      | 1,068                       | -315                     |